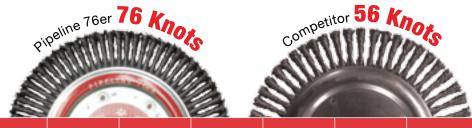

- 76 knots mean 40% more cleaning action and double the life vs. standard 56 knot brushes.
- 6 welding points instead of the industry standard 4 provides 50% more resistance to side load pressure.