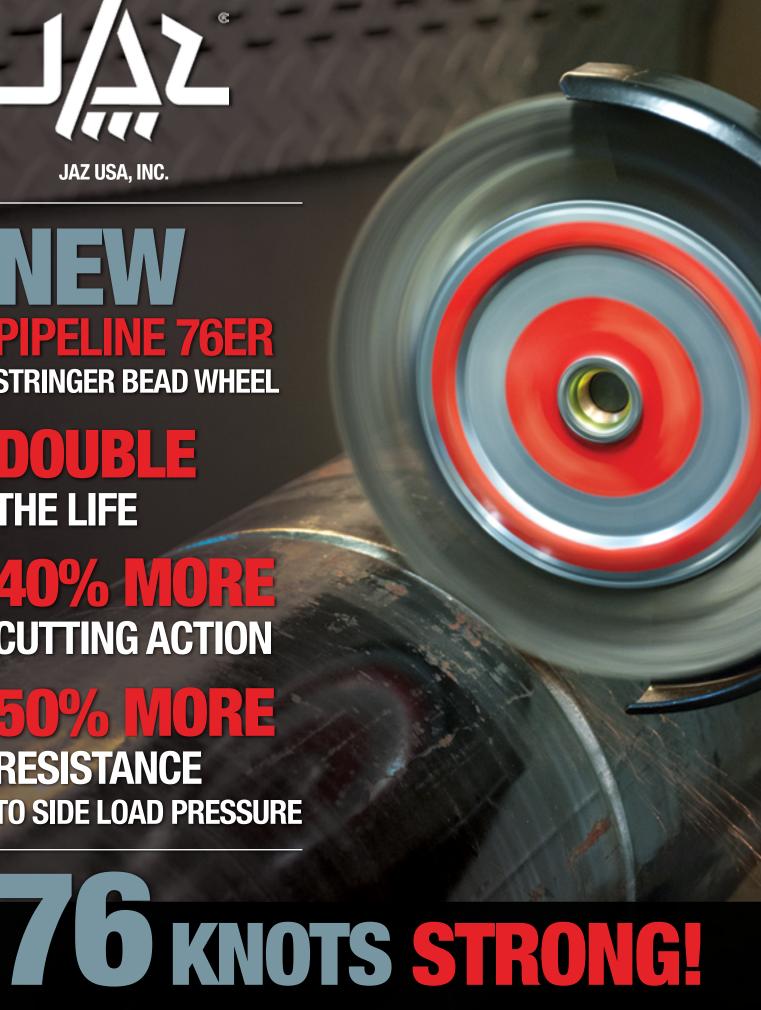

# NEW PIPELINE 76ER STRINGER BEAD WHEEL

DOUBLE THE LIFE

40% MORE CUTTING ACTION

50% MORE RESISTANCE **TO SIDE LOAD PRESSURE** 

## PIPELINE 76er from JAZ USA

JAZ USA has responded to welders and fabricators across the country by creating a stringer bead brush for 7" and 9" angle grinders featuring superior design and unrivaled cleaning power.

- 76 knots mean 40% more cleaning action and double the life vs. standard 56 knot brushes.
- 6 welding points instead of the industry standard 4 provides 50% more resistance to side load pressure.